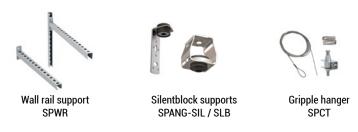

| 4,34                                   | MXD-K075AN | 7/8" - 3/8"         | 64                      | 97     |
| DAM ECG 3000 VRF34-SA | 5840    | 0,568                                | 4,96                                   | MXD-K100AN | 7/8" - 3/8"         | 65                      | 111    |

When adverse weather conditions, the outdoor unit capacity can decrease. It is recommendable to oversize the units.

(\*) Direct expansion valve included with the kit.

The VRF-compatible models are as follows:

- DVM S
- DVM S Eco



Selection program

# DAM DX/VRF-SAMSUNG HEAT PUMP ENERGY SAVING AIR CURTAINS FOR SAMSUNG OUTDOOR UNITS



# **Dimensions**



CAD drawings, BIM files, installation manuals and other documents







## **Accessories**

### Supports and installation



### Control



#### Sensors and valves