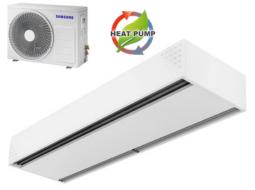

# DAM DX-SAMSUNG | HEAT PUMP ENERGY SAVING AIR CURTAINS FOR SAMSUNG OUTDOOR UNITS (1:1)

**Outlet vanes** 

Aluminium, airfoil type Adjustable 0-15° each side

DAM DX air curtain for heat pump SAMSUNG.

Energy saving heat pump air curtain: Up to 70% reduction in costs and CO2 emissions (heating mode).